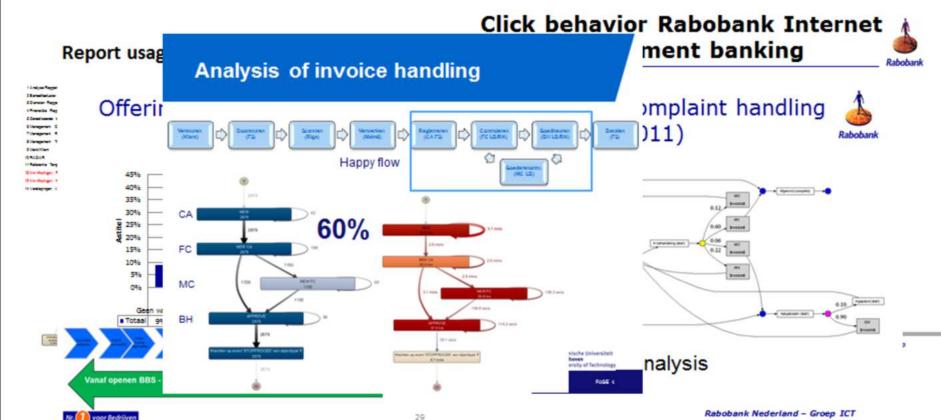

# Click behavior Rabobank Internet investment banking

16 Rabobank Groep

>150 dader

Report usage at the local banks (oct. 2009)

## Click behavior Rabobank Internet investment banking

Vanaf openen BBS - Tot goedkeuren offerte

Goedkeurentot uitboeken

Rabobank Groep

Report usage at the local banks (oct. 2009)

## Click behavior Rabobank Internet investment banking

HRM questions and complaint handling (2010-2011)

Bottleneck analysis