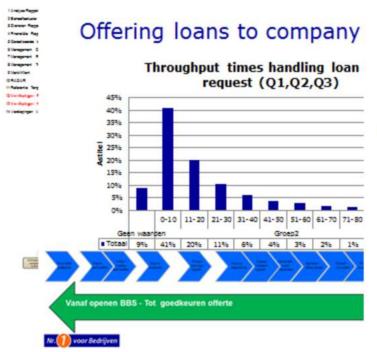

# Click behavior Rabobank Internet investment banking

16 Rabobank Groep

>150 dader

Report usage at the local banks (oct. 2009)

## Click behavior Rabobank Internet investment banking

Vanaf openen BBS - Tot goedkeuren offerte

Goedkeurentot uitboeken

Rabobank Groep

Report usage at the local banks (oct. 2009)