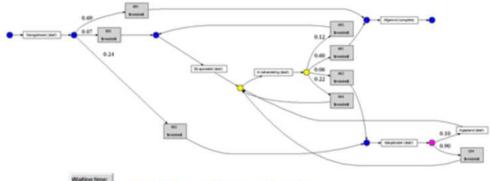

## Click behavior Rabobank Internet investment banking

HRM questions and complaint handling (2010-2011)

Bottleneck analysis